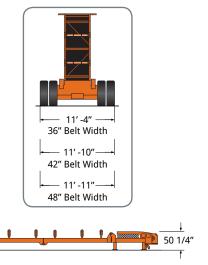

## **Transport Dimensions**

| Conveyor Width | A      | В     | С      | D      | E      | F      |
|----------------|--------|-------|--------|--------|--------|--------|
| 36 Inch Belt   | 4′ -1" | 6′-1″ | 7′-4″  | 60'-0" | 83'-3" | 14'-0" |
| 42 Inch Belt   | 4' -1" | 5′-9″ | 7'-10" | 60'-6" | 86′-7″ | 14'-0" |
| 48 Inch Belt   | 4′ -1″ | 5′-9″ | 7'-10" | 63'-4" | 89'-5" | 14'-0" |

## **Operating Dimensions**