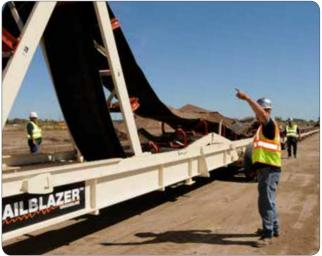

### One

Conveyor Belt

#### Reduced Maintenance

Compared to a group of transfers, this unit has one belt and one transfer point.

## One

Transfer Point

<sup>\*</sup>Experienced crews can set up or tear down in as little as one hour.