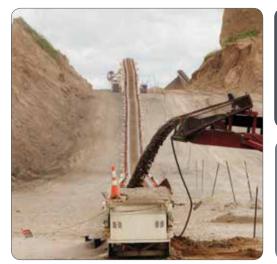

# Trailblazer® Conveyor

500-Foot Groundline Conveyor in a Mobile, Towable Package

## **Operating Dimensions**