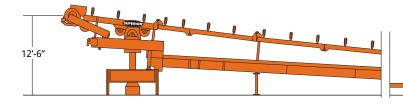

# Trailblazer® Conveyor

500-Foot Groundline Conveyor in a Mobile, Towable Package