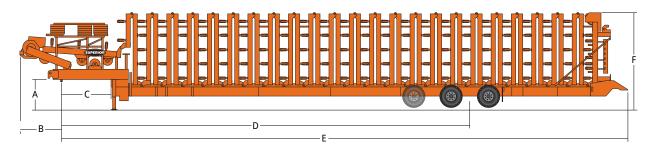

## **Transport Dimensions**

| Conveyor Width | A      | В     | С      | D      | E      | F      |
|----------------|--------|-------|--------|--------|--------|--------|
| 36 Inch Belt   | 4′ -1" | 6′-1″ | 7′-4″  | 60'-0" | 83'-3" | 14'-0" |
| 42 Inch Belt   | 4' -1" | 5′-9″ | 7'-10" | 60'-6" | 86′-7″ | 14'-0" |
| 48 Inch Belt   | 4′ -1″ | 5′-9″ | 7'-10" | 63'-4" | 89'-5" | 14'-0" |