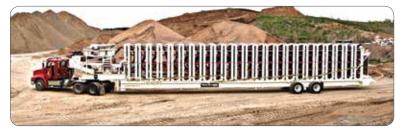

# Trailblazer® Conveyor

500-Foot Groundline Conveyor in a Mobile, Towable Package

#### Rapid Assembly

A totally assembled unit delivered to your site with the ability to be operational in hours.\*

#### Road Ready

Manufactured with air brakes and a directional light package for highway travel.